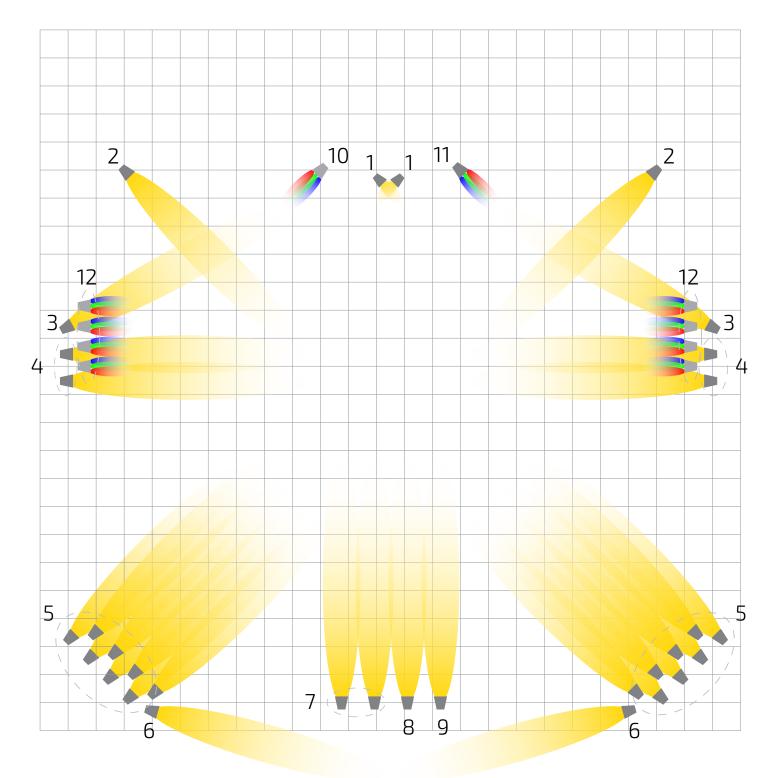

#### Scheme 2

Light groups and connection

Groups

1 – 2 PAR64 2 – 2 PAR64 3 – 2 PAR64 4 – 4 PAR64 5 – 16 PAR64 6 – 2 PAR64 7 – 2 PAR64 8 – 1 PAR64 9 – 1 PAR64 10 – 1 RGB-LED PAR 11 – 1 RGB-LED PAR 12 – 8 RGB-LED PAR