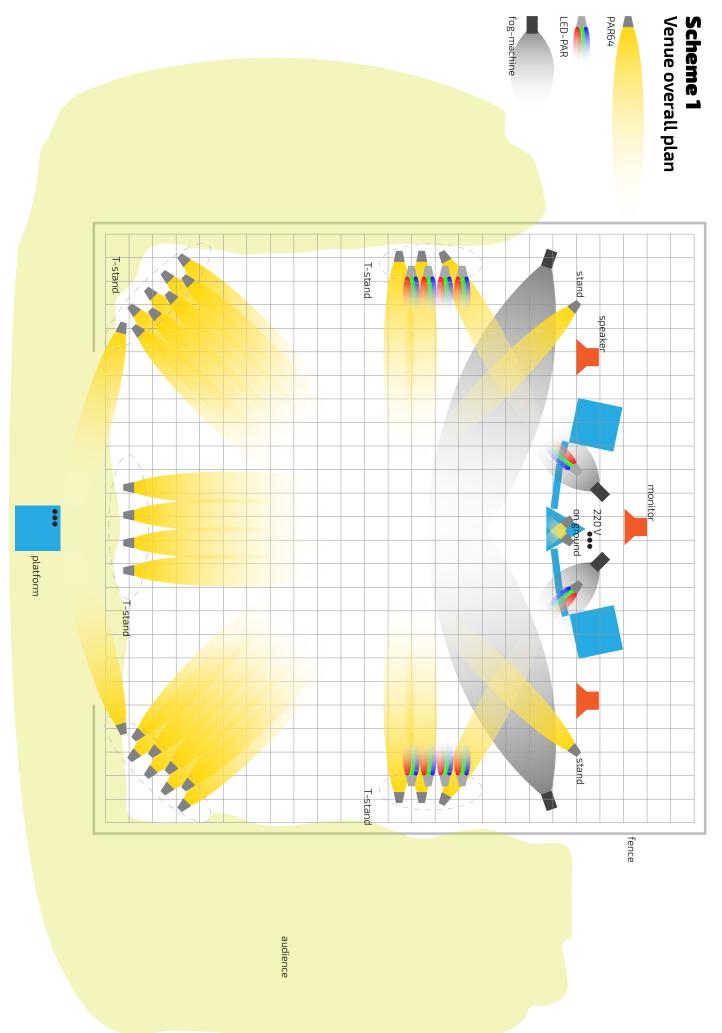

#### Performance

Time: night or twilight (it is important, it has to be dark in the street already, when the show starts) Duration: ~50 minutes

Montage time: 4 hours

Demontage time: 3 hours

Venue: 25x25 meters of plain area (asphalt, ground; grass is unwanted) for the stage plus some space for audience.

## Light

- overall power is about 45 kW
- 32 PAR64 spotlights with CP61 lamps (1 kW)
- 10 RGB-LED PAR (150 W or more)
- 4 T-light stands 8 fixtures on each; not less than 3 meters height each
- 4 light stand for 1 PAR64; not less than 2,5 meters height each
- 2 DMX-controlled smoke-machine at least 2 kW each; enough fog liquid
- + 6 outlets 220 V 3 behind the stage, 3 near the operator's place
- 1 or 2 outlet 380 V (for the dimmer) and cables to power source and to dimmers.
- 1 or 2 dimmers with amount of channels according to Scheme 2
- programmable DMX light controller not less than 16 faders
- technician(s) build up and to set the equipment up
- long enough set of power and DMX cables

### Sound

- sound system not less than 2,5 kW
- stereo input (2 XLR) near the operator's place
- monitor behind the stage

#### Other stuff

- platform 2x2 m, 1 m height for our operator
- tent 2x2 m, if rain is any possible
- fence 80 m long. it can be mixture of steel fence and tape.

We've got our own person, who operates the light and the sound simultaneously in a real time. Also he synchronizes the voice with the actors on the stage, so he needs to see the scene. He has his own laptop, microphone and mixer, which has to be situated at the same place as a light booth.